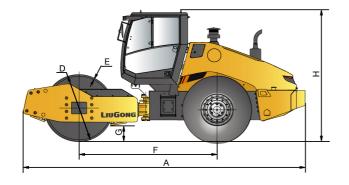

| SERVICE CAPACITIES |       |
|--------------------|-------|
| Fuel Tank          | 200 L |
| Engine Oil         | 14 L  |
| Cooling System     | 32 L  |

| DIMENSIONS              |          |
|-------------------------|----------|
| A Overall Length        | 6,000 mm |
| B Overall Width         | 2,280 mm |
| C Drum Width            | 2,130 mm |
| D Drum Diameter         | 1,555 mm |
| E Drum Thickness        | 30 mm    |
| F Wheelbase             | 2,950 mm |
| G Min. Ground Clearance | 450 mm   |
| H Overall Height        | 3,050 mm |