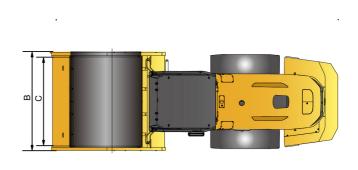

| SERVICE CAPACITIES |       |
|--------------------|-------|
| Fuel Tank          | 200 L |
| Engine Oil         | 14 L  |
| Cooling System     | 32 L  |

| DIMENSIONS              |          |
|-------------------------|----------|
| A Overall Length        | 6,000 mm |
| B Overall Width         | 2,280 mm |
| C Drum Width            | 2,130 mm |
| D Drum Diameter         | 1,555 mm |
| E Drum Thickness        | 30 mm    |
| F Wheelbase             | 2,950 mm |
| G Min. Ground Clearance | 450 mm   |
| H Overall Height        | 3,050 mm |